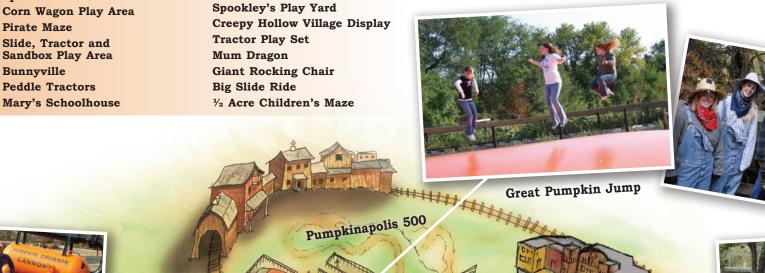

## Attractions (all free with admission)

MARKET AND SEA

Pig Races

Party Barns

3-Acre Corn Maze Old-Fashioned Hayrack Ride Mickey at the Pumpkin Patch Pumpkinapolis 500 Old Highway 6 Pedal Carts Family Country Cruisin' The Great Pumpkin Jump **Haunted Farmhouse** Haunted Trail & Graveyard Storybook Barn Lost Pumpkin Mine The Back Porch Boys Scarecrow Band Skeletons in the Truck Pirates' Cove Play Area Pirate Bones Band **Petting Corral** Hackberry Hideout Spook Shed Corn Wagon Play Area Pirate Maze Slide, Tractor and Sandbox Play Area Bunnyville **Peddle Tractors** 