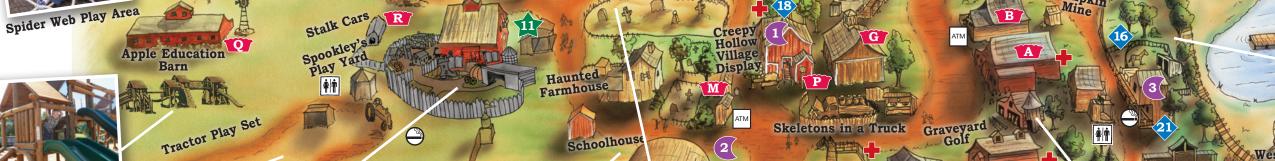

## Attractions (all free with admission)

MARKET AND SEA

Pig Races

Party Barns

3-Acre Corn Maze Old-Fashioned Hayrack Ride Mickey at the Pumpkin Patch Pumpkinapolis 500 Old Highway 6 Pedal Carts Family Country Cruisin' The Great Pumpkin Jump **Haunted Farmhouse** Haunted Trail & Graveyard Storybook Barn Lost Pumpkin Mine The Back Porch Boys Scarecrow Band Skeletons in the Truck Pirates' Cove Play Area Pirate Bones Band **Petting Corral** Hackberry Hideout Spook Shed Corn Wagon Play Area Pirate Maze Slide, Tractor and Sandbox Play Area Bunnyville **Peddle Tractors** 

Pumpkin Cannon

Barnyard Animal Band

Blasters

Farm Equipment Display **Graveyard Golf** Barnyard Adventure Ride Camel Display **Apple Education Barn** Troll in the Graveyard **Ducky Derby** Spider Web Play Area **Barnyard Animal Band** Climb-the-Windmill **Picture Opportunity** Kids Country Jamboree Stalk Cars Giant Checkers Giant Tic-Tac-Toe Jack-o-Lantern Tree Corn Junction Play Area **Applewood Play Area** Dress a Scarecrow